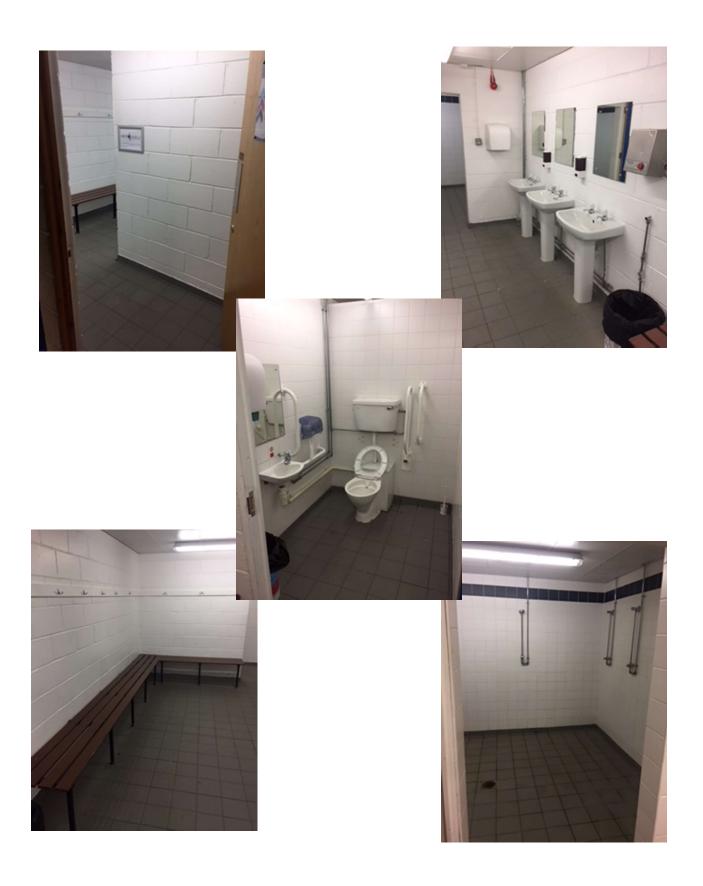

## Male changing room:

This door has an automatic closer on it and is a push door to enter and a pull door to exit. It has two toilets, one accessible the other not. The narrowest point to gain access to the changing area is 950mm.

- Entrance door width 980mm
- Exit door handle height 1180mm
- Sink Height 810mm
- Accessible sink height 760mm
- Toilet bowl Height 430mm
- > Accessible toilet horizontal railing height (x2) 700mm
- Accessible toilet vertical Railing bottom to top 800-1400mm
- Flush handle height 670mm
- > Accessible toilet flush handle height 1200mm
- > Accessible Cubicle door width 890mm
- Cubicle door width 670mm
- Cubicle door lock height 1000mm
- > Toilet roll dispenser height 960mm
- Soap dispenser height 1080mm
- ➢ Hand towel dispenser height 1240mm
- ➢ Bench Height 450mm
- Shower push button Height 1220mm
- Shower entrance way width 870mm
- Electric hand dryer 1340mm
- Clothes hangers 1640mm

#### Female changing rooms:

This door has an automatic closer on it and is a push door to enter and a pull door to exit. It has two toilets, one accessible the other not. The narrowest point to gain access to the changing area is 970mm.

- Entrance door width 980mm
- Exit door handle height 1200mm
- Sink Height 800mm
- Accessible sink height 750mm
- Toilet bowl Height 430mm
- > Accessible toilet horizontal railing height (x2) 700mm
- > Accessible toilet vertical Railing bottom to top 800-1400mm
- ➢ Flush handle height 670mm
- > Accessible toilet flush handle height 1200mm
- Accessible Cubicle door width 890mm
- ➢ Cubicle door width − 670mm
- ➢ Cubicle door lock height 1000mm
- > Toilet roll dispenser height 960mm
- Soap dispenser height 1080mm
- Hand towel dispenser height 1230mm
- ➢ Bench Height 450mm
- Shower push button Height 1300mm
- Shower entrance way width 870mm