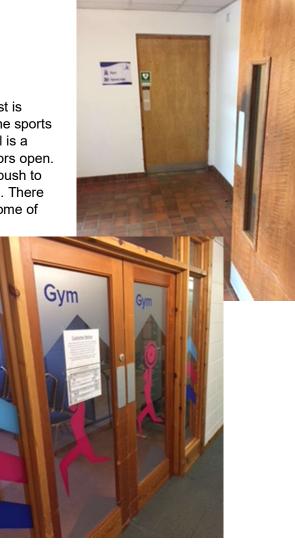

#### Fitness suite:

There is a double door to access this area with one door open it is 800mm wide and with both it is 1600mm wide. There are several cardiovascular and resistance machines as well as a selection of free weights. Two of the upper body resistance machine have full wheelchair access and there is full access to all of the free weight dumbbells. The narrowest gap in the fitness suite is 450mm however this can be avoided without restricting access to equipment. After that the narrowest gap is 800mm which would restrict access to some of our equipment.