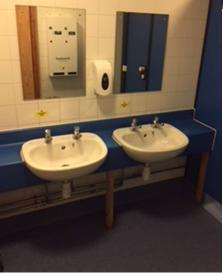

#### Lower Female Toilet:

This area has two doors and they have automatic closers on them they are one push door and one pull door to enter.

- 1<sup>st</sup> entrance door width 760mm
- 2<sup>nd</sup> entrance door width 760mm
- Exit door handle/lock height 1000mm
- ➢ Room width − 850mm
- Sink Height 810mm
- Toilet bowl Height 430mm
- ➢ Flush handle height 660mm
- ➤ Toilet roll dispenser height 960mm
- Soap dispenser height 1100mm
- ➢ Hand towel dispenser height 1340mm

This area has two doors and they have automatic closers on them they are one push door and one pull door to enter.

- > 1<sup>st</sup> entrance door width 760mm
- ➢ 2<sup>nd</sup> entrance door width 760mm
- Exit door handle/lock height 1000mm
- ▶ Room width 850mm
- > Sink Height 800mm
- > Toilet bowl Height 430mm
- Flush handle height 770mm
- > Toilet roll dispenser height 960mm
- Soap dispenser height 1100mm
- > Hand towel dispenser height 1300mm

## **Upper Female Toilet:**

This area has two doors and they have automatic closers on them they are both push doors to enter and pull to exit.

- ➢ 1<sup>st</sup> entrance door width − 750mm
- 2<sup>nd</sup> entrance door width 760mm
- Exit door handle/lock height 1100mm
- Electric hand dryer height 1320mm
- Sink Height 800mm
- Toilet cubical door width 550mm
- Toilet bowl Height 400mm
- Flush handle height 900mm
- > Toilet roll dispenser height 1120mm
- Soap dispenser height 1130mm
- > Hand towel dispenser height 1250mm
- Sanitary product dispenser 1560mm

#### **Upper Male toilet:**

This area has two doors and they have automatic closers on them they are both push doors to enter and pull to exit.

- > 1<sup>st</sup> entrance door width 750mm
- ➢ 2<sup>nd</sup> entrance door width 780mm
- Exit door handle/lock height 1100mm
- Electric hand dryer height 1300mm
- Urinal height 630mm
- Sink Height 800mm
- > Toilet cubical door width 550mm
- ➤ Toilet bowl Height 400mm
- ➢ Flush handle height 930mm
- ➤ Toilet roll dispenser height 1120mm
- Soap dispenser height 1040mm
- > Hand towel dispenser height 1230mm