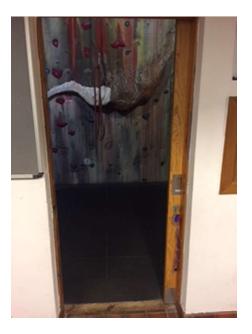

#### **Climbing Wall:**

There is one entrance to the climbing wall it is a sliding door with a width of 760mm when fully open. There is also a sloped area of mat for easier access through the door.