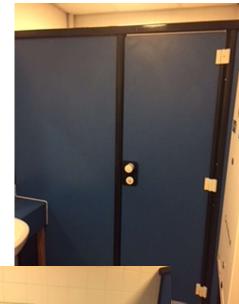

#### Lower Accessible toilet:

This door swings freely and is a pull door to enter and a push door to exit. It also has an Emergency Alarm with pull cord.

- Entrance door width 860mm
- > Exit door handle height and lock 1000mm
- Sink Height 740mm
- Toilet bowl Height 440mm
- Flush handle height 1200mm
- > 2x Horizontal railing height 650/700mm
- 2x Vertical Railing bottom to top 800-1400/850-1450mm
- Horizontal door railing height 700mm
- > Toilet roll dispenser height 1010mm
- Soap dispenser height 980mm
- > Hand towel dispenser height 1000mm
- ▶ Baby changing unit height 920mm
- Foot Stool 150mm

#### Upper Accessible toilet:

This door swings freely and is a pull door to enter and a push door to exit. It also has an Emergency Alarm with pull cord.

- Entrance door width 780mm
- > Exit door handle height and lock 1000mm
- Sink Height 720mm
- Toilet bowl Height 430mm
- Flush handle height 1160mm
- > 2x Horizontal railing height 700mm
- > 2x Vertical Railing bottom to top 850-1450mm
- Horizontal door railing height 700mm
- > Toilet roll dispenser height 1000mm
- Soap dispenser height 900mm
- ➢ Hand towel dispenser height 930mm
- ➢ Baby changing unit height 880mm
- ➢ Foot Stool 150mm