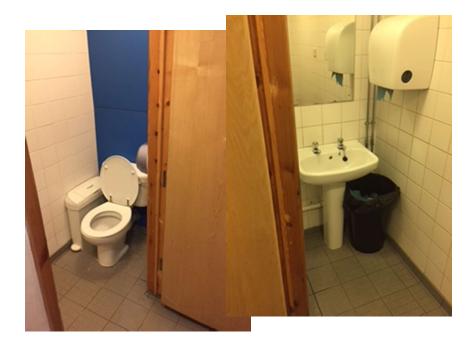

#### Lower Female Toilet:

This area has two doors and they have automatic closers on them they are one push door and one pull door to enter.

- 1<sup>st</sup> entrance door width 760mm
- 2<sup>nd</sup> entrance door width 760mm
- Exit door handle/lock height 1000mm
- ➢ Room width − 850mm
- Sink Height 810mm
- Toilet bowl Height 430mm
- ➢ Flush handle height 660mm
- ➤ Toilet roll dispenser height 960mm
- Soap dispenser height 1100mm
- ➢ Hand towel dispenser height 1340mm

This area has two doors and they have automatic closers on them they are one push door and one pull door to enter.

- > 1<sup>st</sup> entrance door width 760mm
- ➢ 2<sup>nd</sup> entrance door width 760mm
- Exit door handle/lock height 1000mm
- ▶ Room width 850mm
- > Sink Height 800mm
- > Toilet bowl Height 430mm
- Flush handle height 770mm
- > Toilet roll dispenser height 960mm
- Soap dispenser height 1100mm
- > Hand towel dispenser height 1300mm