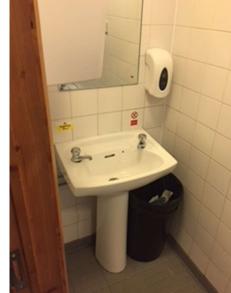

#### Lower Female Toilet:

This area has two doors and they have automatic closers on them they are one push door and one pull door to enter.

- 1<sup>st</sup> entrance door width 760mm
- 2<sup>nd</sup> entrance door width 760mm
- Exit door handle/lock height 1000mm
- ➢ Room width − 850mm
- Sink Height 810mm
- Toilet bowl Height 430mm
- ➢ Flush handle height 660mm
- ➤ Toilet roll dispenser height 960mm
- Soap dispenser height 1100mm
- ➢ Hand towel dispenser height 1340mm

This area has two doors and they have automatic closers on them they are one push door and one pull door to enter.

- > 1<sup>st</sup> entrance door width 760mm
- ➢ 2<sup>nd</sup> entrance door width 760mm
- Exit door handle/lock height 1000mm
- ▶ Room width 850mm
- > Sink Height 800mm
- > Toilet bowl Height 430mm
- Flush handle height 770mm
- > Toilet roll dispenser height 960mm
- Soap dispenser height 1100mm
- > Hand towel dispenser height 1300mm