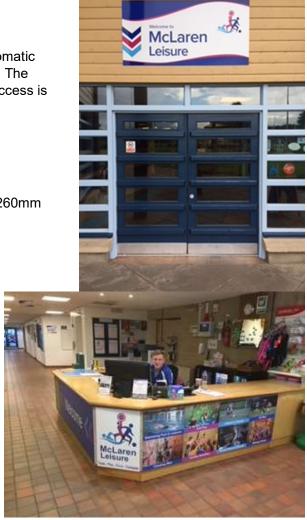

# Entrance/Reception area

The front entrance has two double doors with automatic closers and they are push to enter and pull to exit. The narrowest point past the reception desk to allow access is 1450mm.