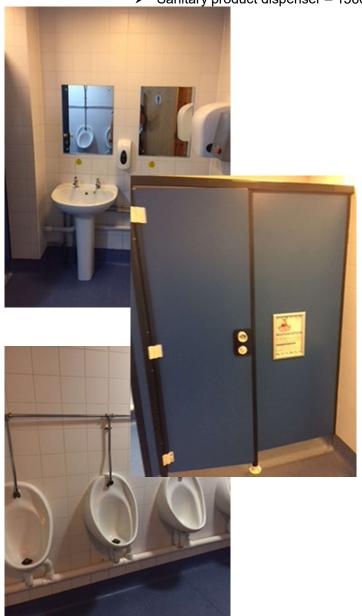

#### Male Poolside Toilets:

This door has an automatic closer on it and is a push door to enter and a pull door to exit.

- Entrance door width 760mm
- Exit door handle height 1000mm
- ➢ Sink Height 770mm
- > Toilet bowl Height 420mm
- ➢ Flush handle height 900mm
- Cubicle door width 560mm
- Cubicle door lock 1000mm
- > Toilet roll dispenser height 980mm
- Soap dispenser height 1080mm
- ➢ Hand dryer height 1260mm
- Urinal Height 620mm

#### Female Poolside Toilets:

This door has an automatic closer on it and is a push door to enter and a pull door to exit.

- Entrance door width 760mm
- Exit door handle height 1000mm
- Sink Height 780mm
- ➤ Toilet bowl Height 420mm
- Flush handle height 900mm
- Cubicle door width 535mm
- Cubicle door lock 1000mm
- > Toilet roll dispenser height 990mm
- Soap dispenser height 1040mm
- Hand dryer height 1250mm
- Sanitary product dispenser 1660mm