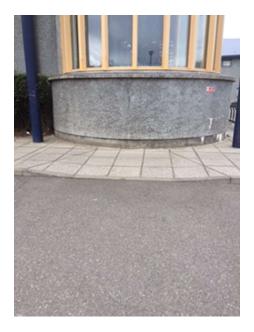

# Car Parking

There are plenty of spaces for car parking and 4 accessible spaces nearest to the building. There are 2 areas with a lowered kerb both measuring 1820mm wide. There is then a 20 meter walk from the end of the car park to the front entrance.