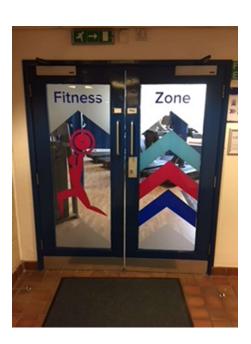

#### Fitness suite:

There is a double door to access this area with one door open it is 800mm wide and with both it is 1600mm wide. There are several cardiovascular and resistance machines as well as a selection of free weights. Two of the upper body resistance machine have full wheelchair access and there is full access to all of the free weight dumbbells. The narrowest gap in the fitness suite is 450mm however this can be avoided without restricting access to equipment. After that the narrowest gap is 800mm which would restrict access to some of our equipment.