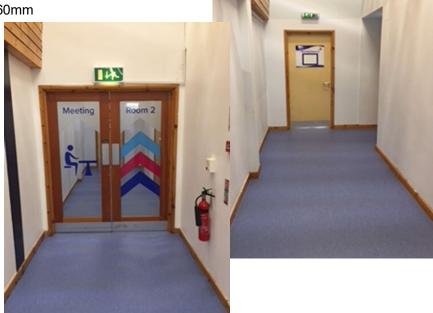

# Meeting room 2/Spin studio:

The Meeting room 2 has a single door and is push to enter and pull to exit, it operates on an automatic closer.

- Entrance door width 860mm
- Door handle 1000mm