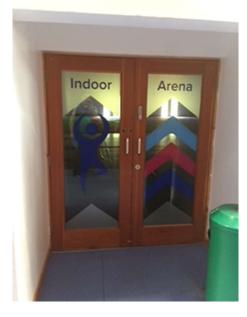

## Callander Indoor Arena (C.I.A):

The C.I.A. has a double door and is pull to enter and push to exit, it operates on automatic closers.

- Entrance door width single door 800mm, both doors 1600mm
- Door handle 1100mm
- Door lock 1440mm