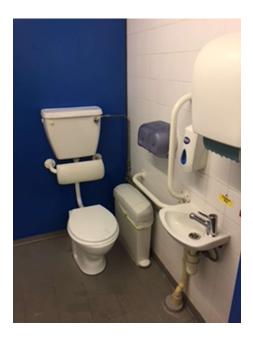

#### Accessible Poolside Toilet:

This door swings freely and is a push door to enter and a pull door to exit. It also has an Emergency Alarm with pull cord.

- Entrance door width 850mm
- Exit door handle height and lock 1000mm
- Sink Height 750mm
- Toilet bowl Height 420mm
- Flush handle height 1130mm
- Horizontal railing height 690mm
- Vertical Railing bottom to top 800-1400mm
- > Toilet roll dispenser height 1040mm
- Soap dispenser height 1000mm
- > Hand towel dispenser height 1280mm