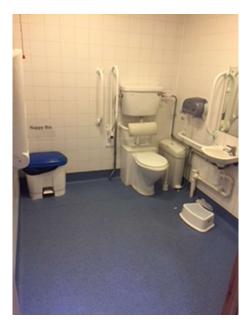

#### Accessible Poolside Toilet:

This door swings freely and is a push door to enter and a pull door to exit. It also has an Emergency Alarm with pull cord.

- Entrance door width 850mm
- Exit door handle height and lock 1000mm
- Sink Height 750mm
- Toilet bowl Height 420mm
- Flush handle height 1130mm
- Horizontal railing height 690mm
- Vertical Railing bottom to top 800-1400mm
- > Toilet roll dispenser height 1040mm
- Soap dispenser height 1000mm
- > Hand towel dispenser height 1280mm

#### Lower Accessible toilet:

This door swings freely and is a pull door to enter and a push door to exit. It also has an Emergency Alarm with pull cord.

- Entrance door width 860mm
- > Exit door handle height and lock 1000mm
- Sink Height 740mm
- Toilet bowl Height 440mm
- Flush handle height 1200mm
- > 2x Horizontal railing height 650/700mm
- 2x Vertical Railing bottom to top 800-1400/850-1450mm
- Horizontal door railing height 700mm
- > Toilet roll dispenser height 1010mm
- Soap dispenser height 980mm
- > Hand towel dispenser height 1000mm
- ▶ Baby changing unit height 920mm
- Foot Stool 150mm

#### Upper Accessible toilet:

This door swings freely and is a pull door to enter and a push door to exit. It also has an Emergency Alarm with pull cord.

- Entrance door width 780mm
- > Exit door handle height and lock 1000mm
- Sink Height 720mm
- Toilet bowl Height 430mm
- Flush handle height 1160mm
- > 2x Horizontal railing height 700mm
- > 2x Vertical Railing bottom to top 850-1450mm
- Horizontal door railing height 700mm
- > Toilet roll dispenser height 1000mm
- Soap dispenser height 900mm
- ➢ Hand towel dispenser height 930mm
- ➢ Baby changing unit height 880mm
- ➢ Foot Stool 150mm