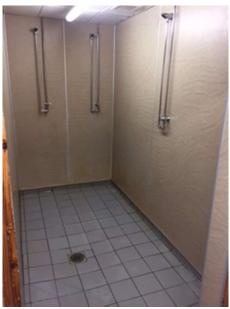

#### Poolside showers/steam room/sauna:

There are showers by the pool for use before entering the water and there are showers in the shower room for the use of shampoos and soaps for afterwards.

- Shower button height 1260mm
- Shower entrance width 790mm