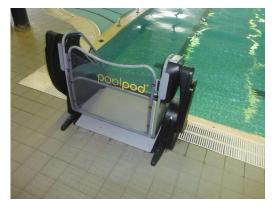

#### Poolpod:

Our Poolpod provides quick and simple access to our swimming pool for wheel chair users and swimmers with difficulty using stairs. Installation of an enhanced Poolpod pool lift system has made our swimming pool accessible to more children and adults with a much wider range of access needs. Ask staff for further details when wishing to use it.