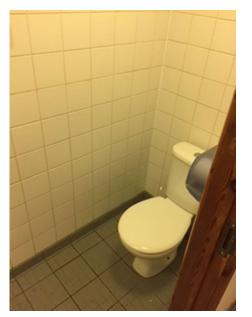

#### Lower Female Toilet:

This area has two doors and they have automatic closers on them they are one push door and one pull door to enter.

- 1<sup>st</sup> entrance door width 760mm
- 2<sup>nd</sup> entrance door width 760mm
- Exit door handle/lock height 1000mm
- ➢ Room width − 850mm
- Sink Height 810mm
- Toilet bowl Height 430mm
- ➢ Flush handle height 660mm
- ➤ Toilet roll dispenser height 960mm
- Soap dispenser height 1100mm
- ➢ Hand towel dispenser height 1340mm

This area has two doors and they have automatic closers on them they are one push door and one pull door to enter.

- > 1<sup>st</sup> entrance door width 760mm
- ➢ 2<sup>nd</sup> entrance door width 760mm
- Exit door handle/lock height 1000mm
- ▶ Room width 850mm
- > Sink Height 800mm
- > Toilet bowl Height 430mm
- Flush handle height 770mm
- > Toilet roll dispenser height 960mm
- Soap dispenser height 1100mm
- > Hand towel dispenser height 1300mm