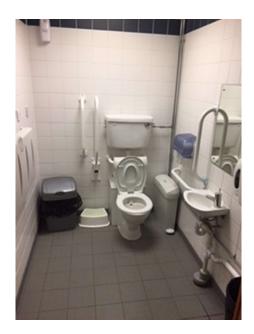

#### Lower Accessible toilet:

This door swings freely and is a pull door to enter and a push door to exit. It also has an Emergency Alarm with pull cord.

- Entrance door width 860mm
- > Exit door handle height and lock 1000mm
- Sink Height 740mm
- Toilet bowl Height 440mm
- Flush handle height 1200mm
- > 2x Horizontal railing height 650/700mm
- 2x Vertical Railing bottom to top 800-1400/850-1450mm
- Horizontal door railing height 700mm
- > Toilet roll dispenser height 1010mm
- Soap dispenser height 980mm
- > Hand towel dispenser height 1000mm
- ▶ Baby changing unit height 920mm
- Foot Stool 150mm