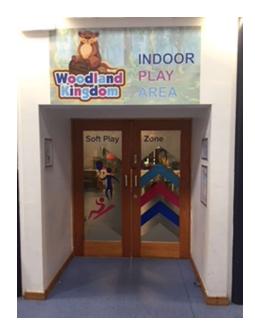

#### Woodland Kingdom Indoor Soft play:

The soft play has a double door and is pull to enter and push to exit, it operates on automatic closers.

- Entrance door width single door 800mm, both doors – 1600mm
- Door handle 1100mm
- Door lock 1440mm
- ➢ Internal gate to play area − 920mm
- > Narrowest entry point of play frames 560mm
- > Table height 720mm
- Chair seat height 450mm
- ➢ High chairs 730mm