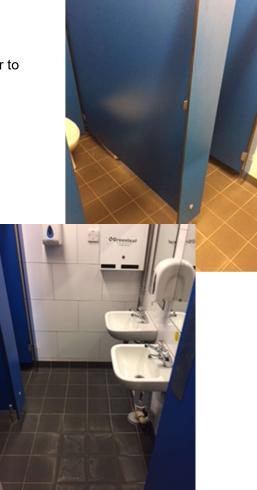

#### Male Poolside Toilets:

This door has an automatic closer on it and is a push door to enter and a pull door to exit.

- Entrance door width 760mm
- Exit door handle height 1000mm
- ➢ Sink Height 770mm
- > Toilet bowl Height 420mm
- ➢ Flush handle height 900mm
- Cubicle door width 560mm
- Cubicle door lock 1000mm
- > Toilet roll dispenser height 980mm
- Soap dispenser height 1080mm
- ➢ Hand dryer height 1260mm
- Urinal Height 620mm

#### Female Poolside Toilets:

This door has an automatic closer on it and is a push door to enter and a pull door to exit.

- Entrance door width 760mm
- Exit door handle height 1000mm
- Sink Height 780mm
- ➤ Toilet bowl Height 420mm
- Flush handle height 900mm
- Cubicle door width 535mm
- Cubicle door lock 1000mm
- > Toilet roll dispenser height 990mm
- Soap dispenser height 1040mm
- Hand dryer height 1250mm
- Sanitary product dispenser 1660mm