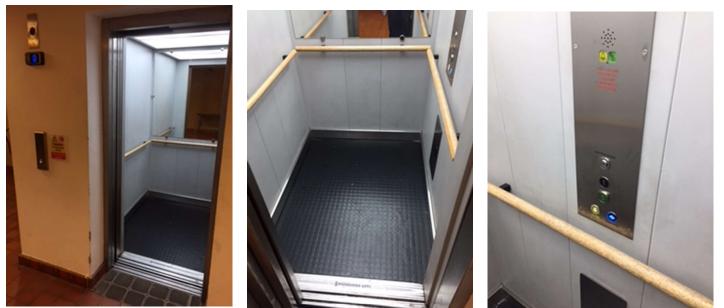

## **Elevator:**

- External elevator call button height 1040mm
- Elevator door width 800mm
- > Elevator depth from door to rear rail 1410mm
- Internal elevator button height 1080mm
- Max elevator load weight 630KG