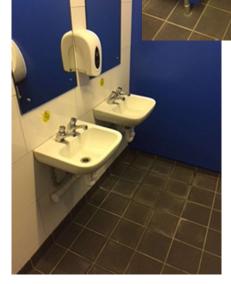

#### Male Poolside Toilets:

This door has an automatic closer on it and is a push door to enter and a pull door to exit.

- Entrance door width 760mm
- Exit door handle height 1000mm
- ➢ Sink Height 770mm
- > Toilet bowl Height 420mm
- ➢ Flush handle height 900mm
- Cubicle door width 560mm
- Cubicle door lock 1000mm
- > Toilet roll dispenser height 980mm
- Soap dispenser height 1080mm
- ➢ Hand dryer height 1260mm
- Urinal Height 620mm

#### Female Poolside Toilets:

This door has an automatic closer on it and is a push door to enter and a pull door to exit.

- Entrance door width 760mm
- Exit door handle height 1000mm
- Sink Height 780mm
- ➤ Toilet bowl Height 420mm
- Flush handle height 900mm
- Cubicle door width 535mm
- Cubicle door lock 1000mm
- > Toilet roll dispenser height 990mm
- Soap dispenser height 1040mm
- Hand dryer height 1250mm
- Sanitary product dispenser 1660mm